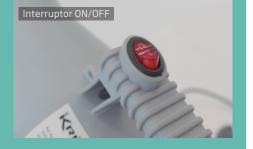

### **DESCRIPTION**

- Electrostatic nebulizer.
- Ultra Low Volume Spray (ULV).
- Droplet particles with an adjustable diameter of 0-50 µm.
- Regulation of product dosage from 150-260 ml/min.
- 220 V AC 50Hz electrical connection.
- ON-OFF power switch on the control.
- Reliable and durable 1400W high performance motor.
- High efficiency, uniform misting and long range.
- Ease of use, effectiveness and speed.
- 4L tank capacity.
- Electric cable length 10 meters.