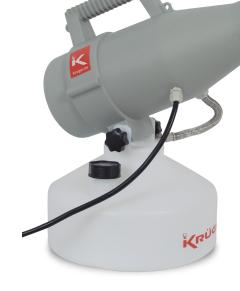

## **DESCRIPTION**

This portable nebulizer, manageable and for continuous use, incorporates a 1400W motor, with adjustable flow rate from 150 to 260 ml per minute, its tank capacity is 4 liters. IN A SIMPLE AND PRACTICAL WAY, it generates an ultrafine spray of disinfectant solution without wetting the treated surfaces.

### **DESCRIPTION**

- Electrostatic nebulizer.
- Ultra Low Volume Spray (ULV).
- Droplet particles with an adjustable diameter of 0-50 µm.
- Regulation of product dosage from 150-260 ml/min.
- 220 V AC 50Hz electrical connection.
- ON-OFF power switch on the control.
- Reliable and durable 1400W high performance motor.
- High efficiency, uniform misting and long range.
- Ease of use, effectiveness and speed.
- 4L tank capacity.
- Electric cable length 10 meters.