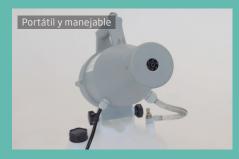

## **DESCRIPTION**

This portable nebulizer, manageable and for continuous use, incorporates a 1400W motor, with adjustable flow rate from 150 to 260 ml per minute, its tank capacity is 4 liters. IN A SIMPLE AND PRACTICAL WAY, it generates an ultrafine spray of disinfectant solution without wetting the treated surfaces.