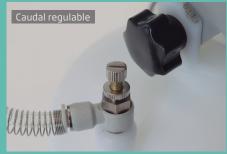

## **DESCRIPTION**

This portable nebulizer, manageable and for continuous use, incorporates a 1400W motor, with adjustable flow rate from 150 to 260 ml per minute, its tank capacity is 4 liters. IN A SIMPLE AND PRACTICAL WAY, it generates an ultrafine spray of disinfectant solution without wetting the treated surfaces.

### **DESCRIPTION**

- Electrostatic nebulizer.
- Ultra Low Volume Spray (ULV).
- Droplet particles with an adjustable diameter of 0-50 µm.
- Regulation of product dosage from 150-260 ml/min.
- 220 V AC 50Hz electrical connection.
- ON-OFF power switch on the control.
- Reliable and durable 1400W high performance motor.
- High efficiency, uniform misting and long range.
- Ease of use, effectiveness and speed.
- 4L tank capacity.
- Electric cable length 10 meters.

| Liquid deposit (L)          | 4                     |
|-----------------------------|-----------------------|
| Flow(ml/min)                | 150 - 260 (regulable) |
| Diam. particles (µm)        | 0 - 50 (regulable)    |
| Horizontal Flowmetros)      | 5 - 10                |
| Vertical Flow(metros)       | 2 - 4                 |
| Tension (V-Hz)              | 220-50                |
| Engine power (W)            | 1400                  |
| Electric cable (metros)     | 10                    |
| Dimensions (cm)             | 36x24x43              |
| Weight (Kg)                 | 3,1                   |
| P.V.P. € (VAT not included) | 265,00                |